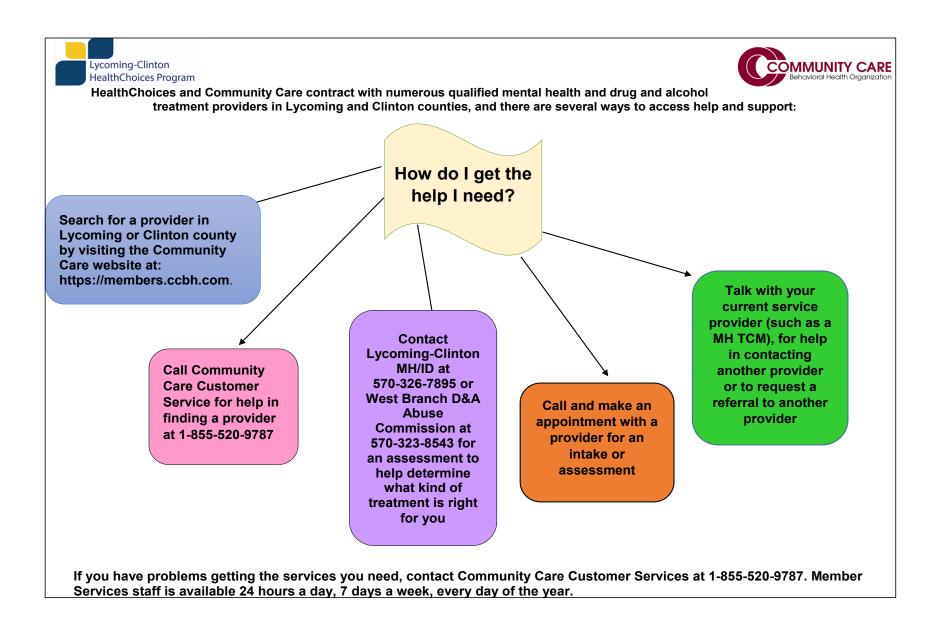

ease contact the local Mental Health/Intellectual Disabilities/Early Intervention and Drug and Alcohol organization in your county of residence for information on additional supports and resources.

Child/Adolescent Levels of Care from Most to Least Restrictive

**Inpatient Hospitalization** 

**Residential Treatment Facility** 

Community Residential Rehabilitation (CRR) Host Home

**Child/Adolescent Partial Hospitalization Program (PHP)** 

Family Based Mental Health Services (FBMH)

Multisystemic Therapy (MST)

Intensive Behavioral Health Services (IBHS)

Community and School Based Behavioral Health (CSBBH)

Outpatient Mental Health
School Based Outpatient Services

**Targeted Case Management (TCM)** 

**Intensive Case Management/Resource Coordination (ICM/RC)** 

**Crisis Services**