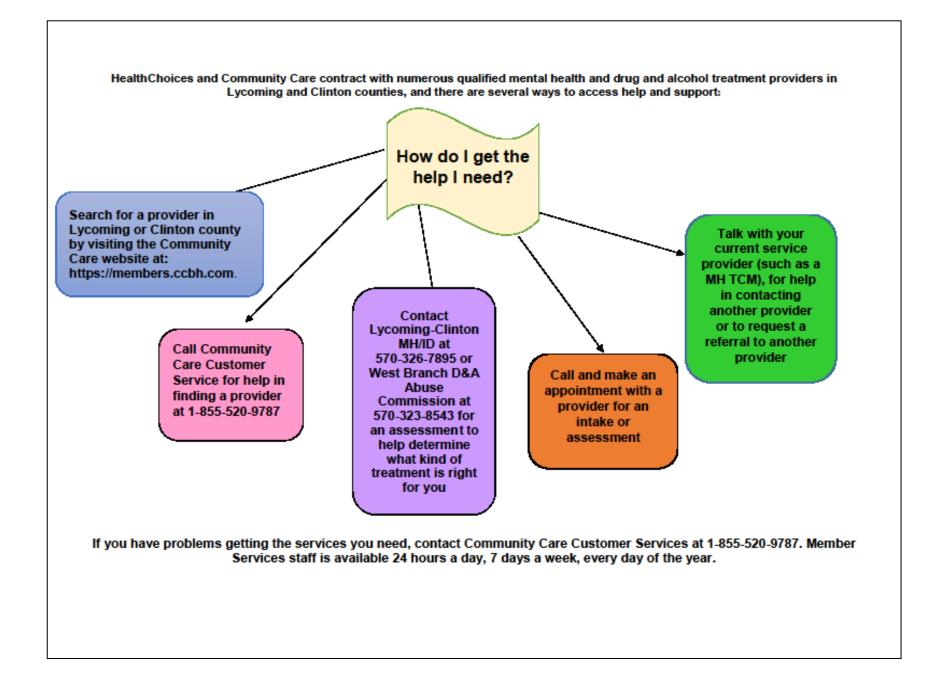

pitalization                                              |  |
|                                                                                      |  |
| Partial Hospitalization Services                                                     |  |
| Psychiatric Rehabilitation Services                                                  |  |
| Outpatient Mental Health Services                                                    |  |
| Intensive Case Management (ICM)                                                      |  |
| Targeted Case Management (TCM)                                                       |  |
| Crisis Services                                                                      |  |
| **Certified Peer Support Services are offered in conjunction with all levels of care |  |